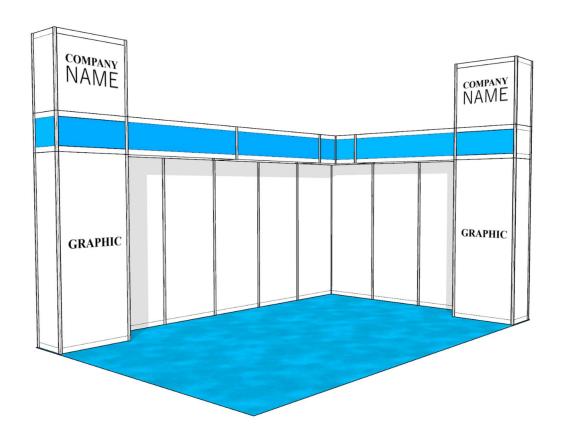

Full Circle build, carpet, graphics, electrics and lighting

Build height 4m (top of tower), 2.5m back walls plus 0.5m fascia Fascia colour strip and carpet colours can be selected from the standard colours available.

## Graphics included -

Standard vinyl cut lettering for Company Name on the top of the tower – this can be upgraded direct with Full Circle at an additional cost of £75 to a logo full graphic panel – please email full circle should you require this. \*Company name is taken from the portal before the deadline, if you require a different name to what appears in the catalogue please request with Full Circle directly. Any onsite changes will incur a cost.

Graphic panel artwork size on bottom of tower W: 970mm x H: 2354m

Print ready Artwork should be emailed directly to E: Exhibitors@exhibitconnect.co.uk by Friday 23<sup>rd</sup> February.

Additional graphic panels can be ordered directly with Full Circle via <a href="mailto:EEhub@fullcircleeventsltd.co.uk">EEhub@fullcircleeventsltd.co.uk</a>