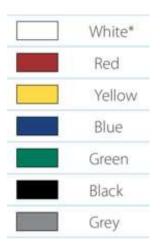

Please email Full Circle with your colour of fascia and Carpet from the options below E: Exhibitors@exhibitconnect.co.uk

\*Please note that if you do not send any colour requirements to Full Circle before the 23<sup>rd</sup> of February the default option will be grey (Anthracite carpet) and Blue fascia.

## Fascia Colours:

## Carpet Colours:

Electrics/lighting included -

1x 1kw socket Outlet

1 x Light Track with 3no Led spotlights.

2 x Longarm spotlights (1 per tower)

Additional electrics can be ordered via our online ordering portal https://oceanology2024.exhibitconnect.co.uk/