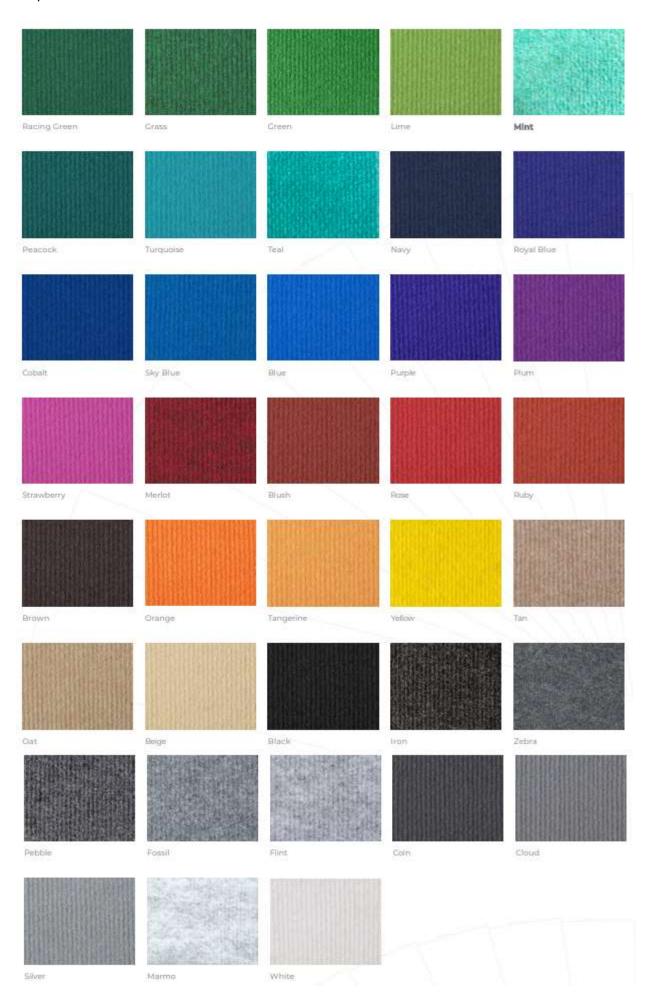

## Fascia Colours:

## Carpet Colours:

Electrics/lighting included -

1x 1kw socket Outlet

1 x Light Track with 3no Led spotlights.

2 x Longarm spotlights (1 per tower)

Additional electrics can be ordered via our online ordering portal https://oceanology2024.exhibitconnect.co.uk/

Please email Full Circle with your colour of fascia and Carpet from the options below E: Exhibitors@exhibitconnect.co.uk

\*Please note that if you do not send any colour requirements to Full Circle before the 23<sup>rd</sup> of February the default option will be grey (Anthracite carpet) and Blue fascia.