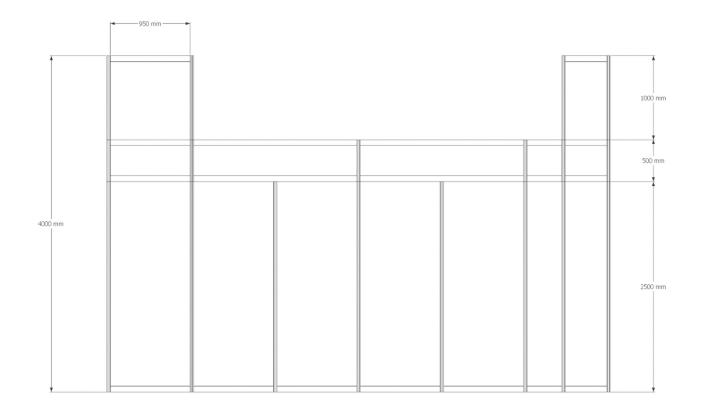

Full Circle build, carpet, graphics, electrics and lighting

Build height 4m (top of tower), 2.5m back walls plus 0.5m fascia Fascia colour strip and carpet colours can be selected from the standard colours available.

Graphic panel artwork size on bottom of tower W: 970mm x H: 2354m

Print ready Artwork should be emailed directly to E: Exhibitors@exhibitconnect.co.uk by Friday 23<sup>rd</sup> February.

Additional graphic panels can be ordered directly with Full Circle via <a href="mailto:EEhub@fullcircleeventsltd.co.uk">EEhub@fullcircleeventsltd.co.uk</a>