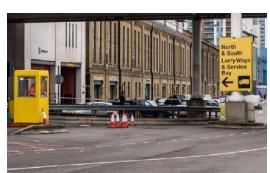

# **Traffic Marshalling: Directions**

All build & break vehicles must gain access to the site via the east entrance, on Sandstone Lane. The postcode is E16 1DR.

When approaching the east end of the site, you will pass under the bridge pictured above.

Please take the last turn on the roundabout and enter the site via the service road.

Please enter the traffic marshalling yard left of the yellow sign shown (right).

Please park in the allocated bays.

Please do not park on the service road.