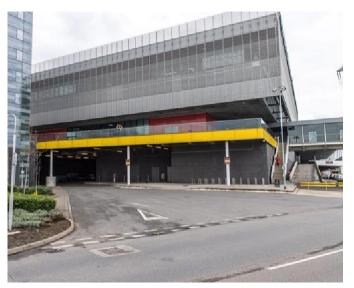

Vehicles requiring the ICC Capital Suite and ICC Capital Hall (east traffic) will be sent along the service road to various areas at the east end of the building. The entrance below is signposted for deliveries.

This is the ICC Capital Suite and ICC Capital Hall delivery area. There is two-way traffic in this area.