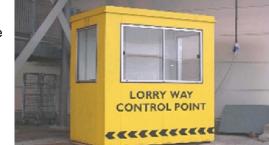

A Traffic Marshal will stop your vehicle at the Lorry

Way Control Point, where the time of access will be recorded on the LAD.

The LAD will be torn in half.

The driver's half of the LAD must be displayed in the vehicle windscreen at all times.