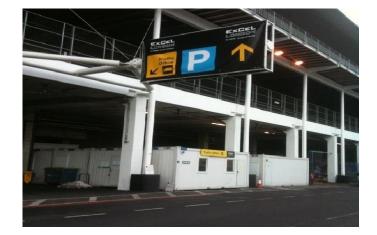

Please take the last turn on the roundabout and enter the site via the service road.

Please enter the traffic marshalling yard left of the yellow sign shown (right).

Please park in the allocated bays.

Please do not park on the service road.