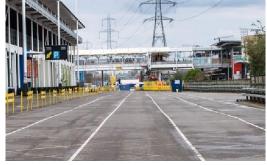

When space becomes available, a Traffic Marshal will ask you to move your vehicle into lanes for the North / South or East Lorry Way. **Please do not move your vehicle until asked.** 

Once your vehicle has been given permission by a Traffic Marshal to access the North / South Lorry Way, please make an immediate left turn to the west ramp.

Your LAD will be checked, and the barrier will be lifted to allow access. Traffic for the east will be sent along the service road to the various areas at the east end of the building.

Please follow signs for the North Lorry Way and South Lorry Way.