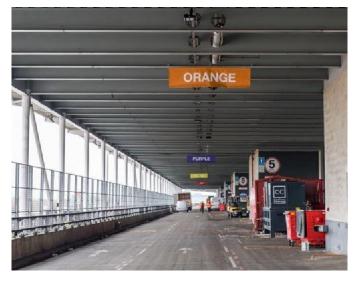

South Lorry Way

North Lorry Way

EXCEL

A Traffic Marshal will guide your vehicle into an available parking space within your allocated coloured zone (e.g., orange / purple), and whilst the vehicle is stationary, please switch off the engine.