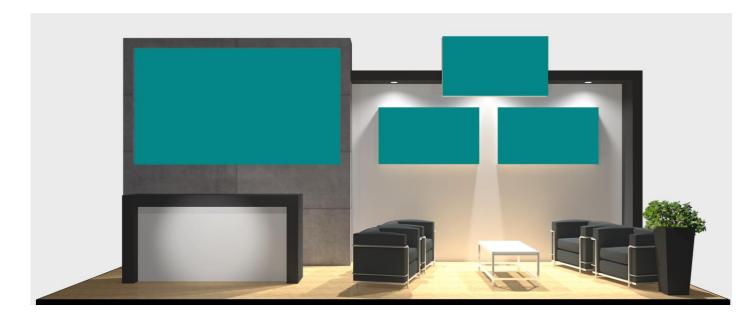

# Customise a Virtual Booth (Option 3) 3D Booth Templates

Select a virtual booth design from the pre-built templates. Use the quick customise controls to select alternate themes, add graphics or upload your own customised booth visual.

Each standard virtual booth template includes four customisable lightbox positions. Each lightbox can be linked to your company website, social media links or video assets provided on the company details.

#### Customise a Virtual Booth (Option 3)

### 3D Booth Templates

Use the quick create wizard in your Exhibitor Profile Manager to select and customise your virtual booth.

Follow the steps to upload your custom lightbox graphics and preview the finished booth in real-time.

#### Step 1 Select your virtual booth design