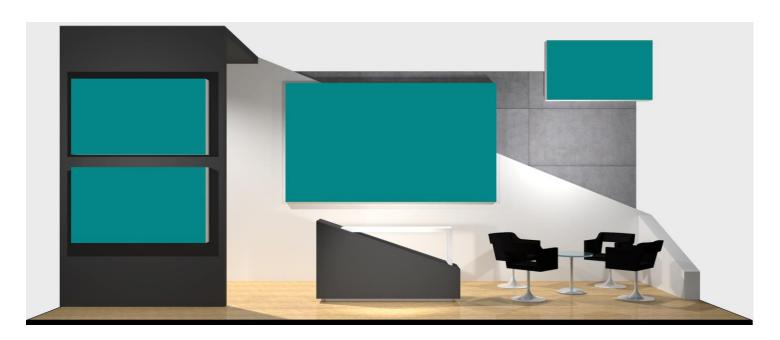

# Customise a Virtual Booth (Option 3) 3D Booth Templates

Select a virtual booth design from the pre-built templates. Use the quick customise controls to select alternate themes, add graphics or upload your own customised booth visual.

Each standard virtual booth template includes four customisable lightbox positions. Each lightbox can be linked to your company website, social media links or video assets provided on the company details.

#### Customise a Virtual Booth (Option 3)

### 3D Booth Templates

Use the quick create wizard in your Exhibitor Profile Manager to select and customise your virtual booth.

Follow the steps to upload your custom lightbox graphics and preview the finished booth in real-time.

#### Step 1 Select your virtual booth design