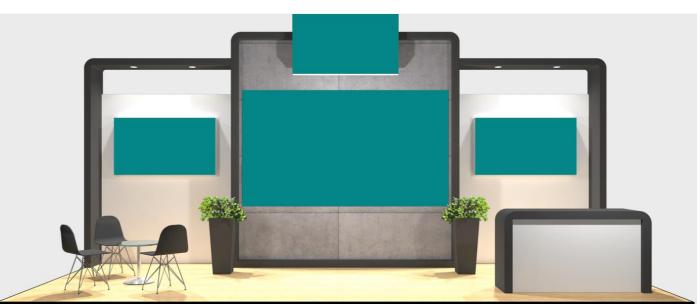

# Customise a Virtual Booth (Option 3) 3D Booth Templates

Select a virtual booth design from the pre-built templates. Use the quick customise controls to select alternate themes, add graphics or upload your own customised booth visual.

Each standard virtual booth template includes four customisable lightbox positions. Each lightbox can be linked to your company website, social media links or video assets provided on the company details.

#### Step 1 Select your virtual booth design