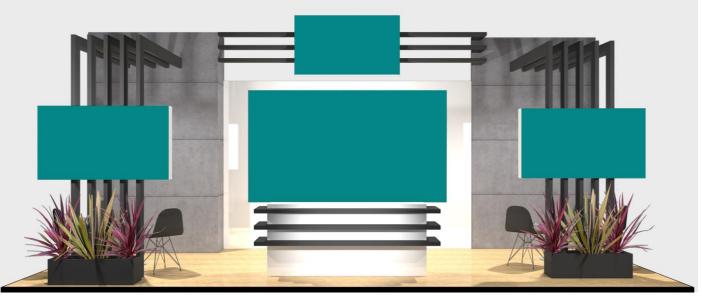

# Customise a Virtual Booth (Option 3) 3D Booth Templates

Select a virtual booth design from the pre-built templates. Use the quick customise controls to select alternate themes, add graphics or upload your own customised booth visual.

Each standard virtual booth template includes four customisable lightbox positions. Each lightbox can be linked to your company website, social media links or video assets provided on the company details.

#### Step 1 Select your virtual booth design