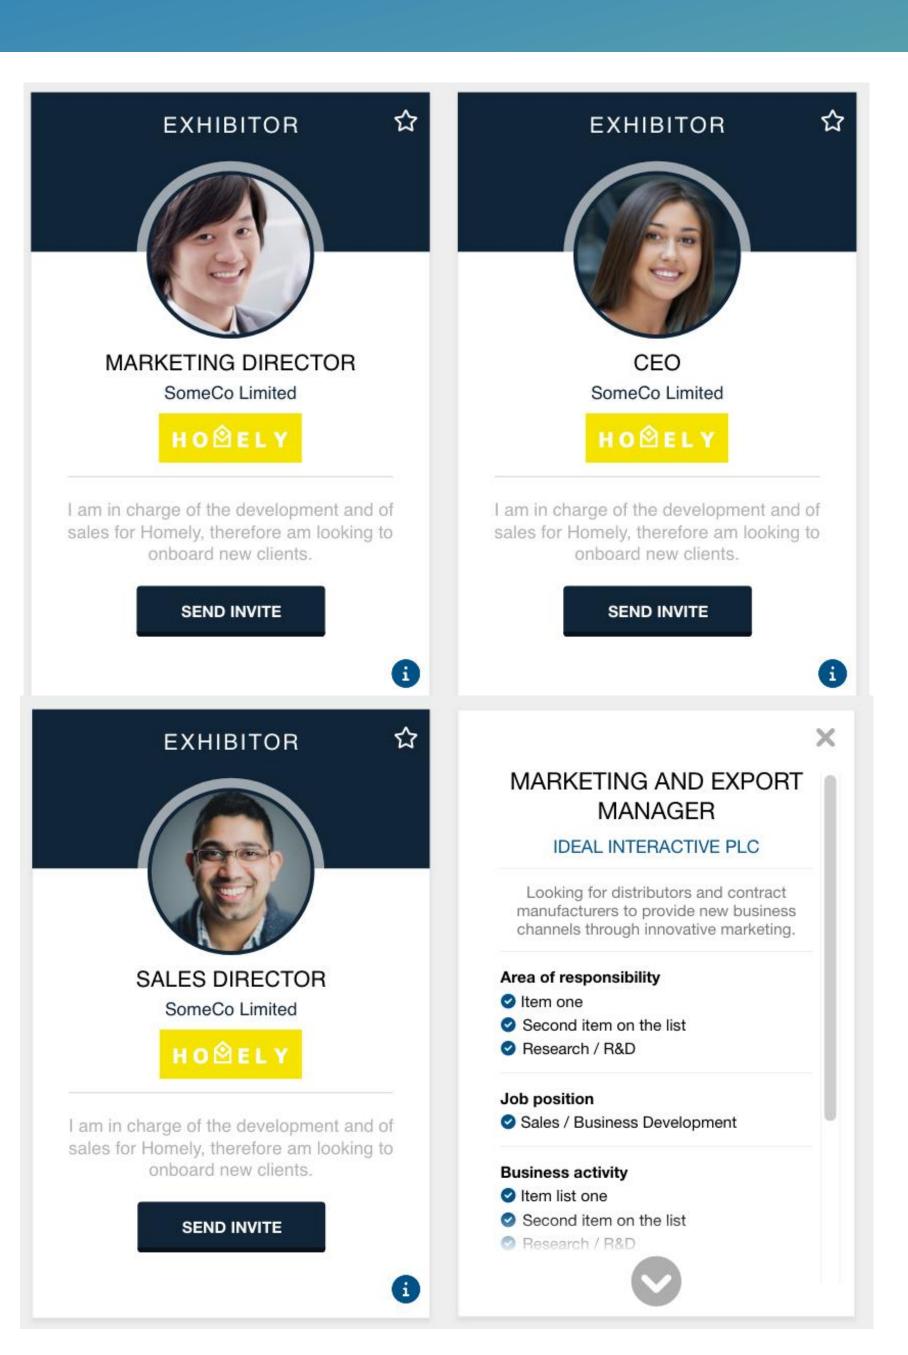

#### Meet the Team

Each colleague registered under your exhibiting company account will appear as a contact card on the exhibitor profile page.

Visitors can view each individual contacts interests by flipping the card to reveal the full bio.

Upload a profile photo to attract more new business opportunities and update your profile interests to receive higher quality matches.

| Profile Photo Technical Specification |                 |  |
|---------------------------------------|-----------------|--|
| Format                                | Image (PNG/JPG) |  |
| Width (Min/Max)                       | 200px / 800px   |  |
| Height (Min/Max)                      | 200px / 800px   |  |
| Suggested Ratio (w/h)                 | 1:1             |  |
| Max. File Size                        | 2mb             |  |