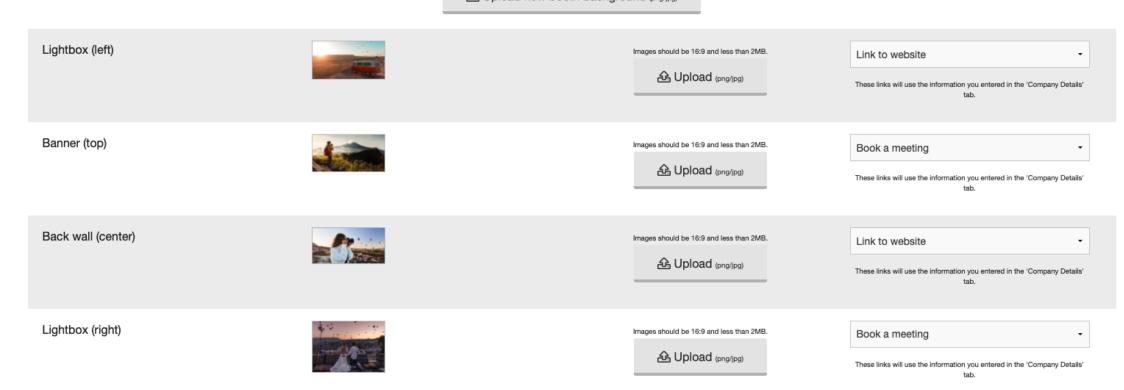

Each standard virtual booth template includes four customisable lightbox positions. Each lightbox can be linked to your company website, social media links or video assets provided on the company details.

Image guidelines are provided alongside each template and every design includes a downloadable Photoshop .psd file to assist your creativity.

Images should be 16:9 and less than 2MB.