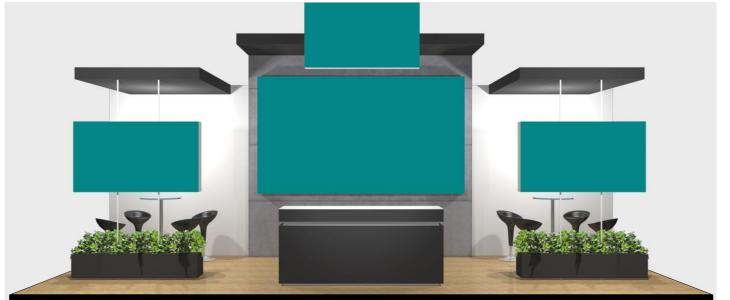

# Customise a Virtual Booth (Option 3) 3D Booth Templates

Select a virtual booth design from the pre-built templates. Use the quick customise controls to select alternate themes, add graphics or upload your own customised booth visual.

Each standard virtual booth template includes four customisable lightbox positions. Each lightbox can be linked to your company website, social media links or video assets provided on the company details.

#### Customise a Virtual Booth (Option 3)

### 3D Booth Templates

Use the quick create wizard in your Exhibitor Profile Manager to select and customise your virtual booth.

Follow the steps to upload your custom lightbox graphics and preview the finished booth in real-time.

#### Step 1 Select your virtual booth design