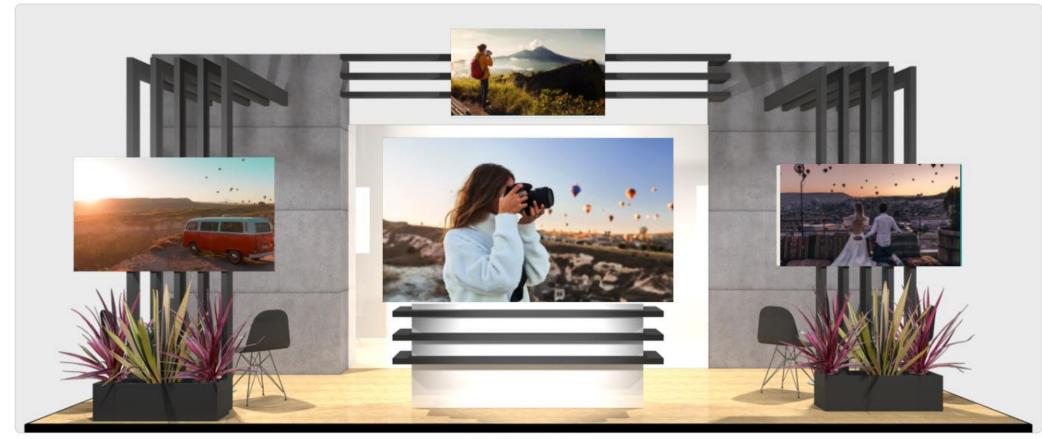

# Customise a Virtual Booth (Option 3) 3D Booth Templates

Select a virtual booth design from the pre-built templates. Use the quick customise controls to select alternate themes, add graphics or upload your own customised booth visual.

Each standard virtual booth template includes four customisable lightbox positions. Each lightbox can be linked to your company website, social media links or video assets provided on the company details.

#### Customise a Virtual Booth (Option 3)

### 3D Booth Templates

Use the quick create wizard in your Exhibitor Profile Manager to select and customise your virtual booth.

Follow the steps to upload your custom lightbox graphics and preview the finished booth in real-time.

#### Step 1 Select your virtual booth design

#### Step 2 Brand your booth

If you wish to, you can upload a modified booth background onto which the various lightboxes will be overlaid.

Template

♣ Upload new booth background (png/jpg)