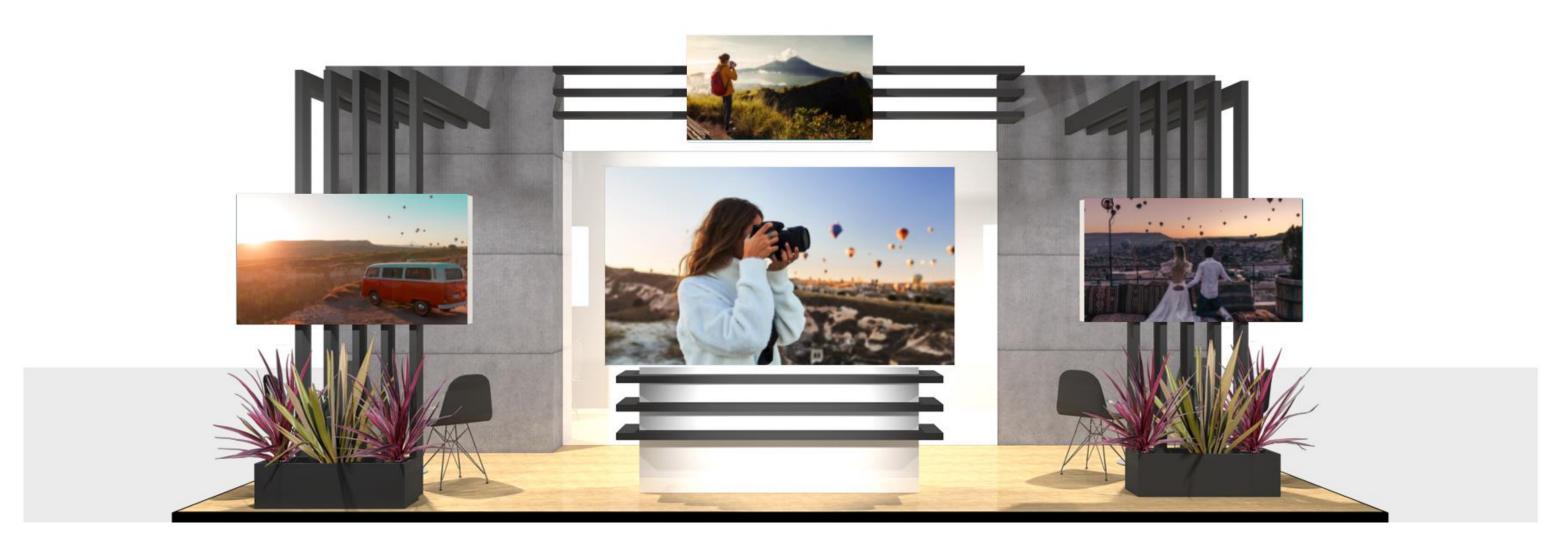

# Customise a Virtual Booth (Option 3) 3D Booth Templates

Select a virtual booth design from the pre-built templates. Use the quick customise controls to select alternate themes, add graphics or upload your own customised booth visual.

Each standard virtual booth template includes four customisable lightbox positions. Each lightbox can be linked to your company website, social media links or video assets provided on the company details.

#### Customise a Virtual Booth (Option 3)

### 3D Booth Templates

Use the quick create wizard in your Exhibitor Profile Manager to select and customise your virtual booth.

Follow the steps to upload your custom lightbox graphics and preview the finished booth in real-time.

Image guidelines are provided alongside each template and every design includes a downloadable Photoshop .psd file to assist your creativity.

Images should be 16:9 and less than 2MB.