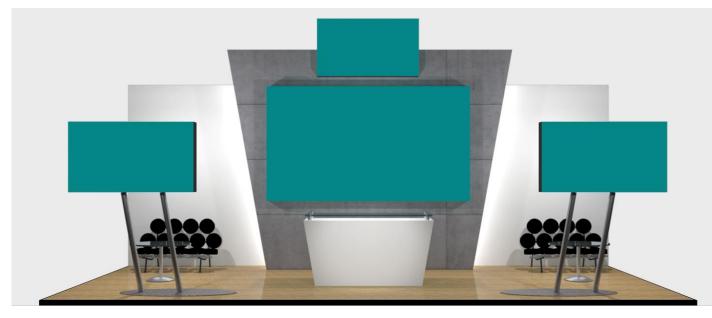

# Customise a Virtual Booth (Option 3) 3D Booth Templates

Select a virtual booth design from the pre-built templates. Use the quick customise controls to select alternate themes, add graphics or upload your own customised booth visual.

Each standard virtual booth template includes four customisable lightbox positions. Each lightbox can be linked to your company website, social media links or video assets provided on the company details.

#### Customise a Virtual Booth (Option 3)

### 3D Booth Templates

Use the quick create wizard in your Exhibitor Profile Manager to select and customise your virtual booth.

Follow the steps to upload your custom lightbox graphics and preview the finished booth in real-time.

#### Step 1 Select your virtual booth design