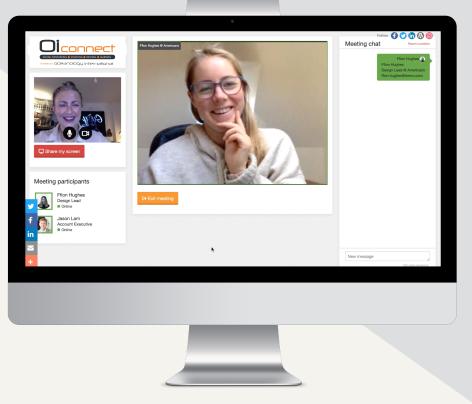

Once on their profile simply click 'Meet Now' to start your drop-in meeting. It might take a few moments for your meeting to connect, so please be patient.

Make valuable business connections with exhibitors during the virtual show. Remember, no additional software is required!