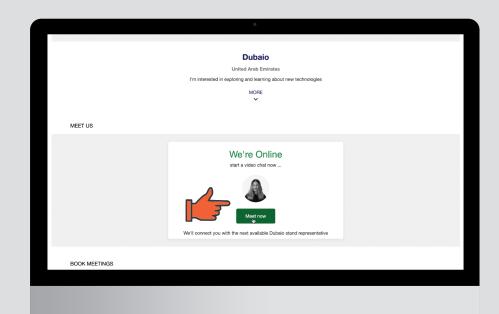

Once on their profile simply click 'Meet Now' to start your drop-in meeting. It might take a few moments for your meeting to connect, so please be patient.

Make valuable business connections with exhibitors during the virtual show. Remember, no additional software is required!