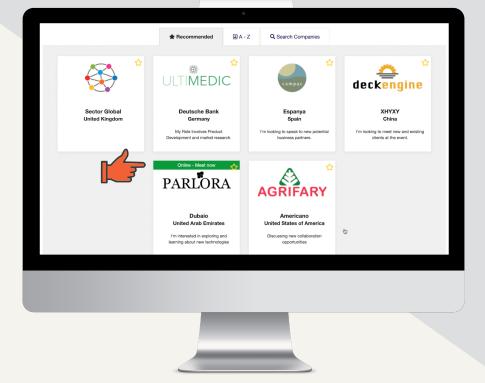

## DROP-IN MEETING GUIDE

To access a drop in meeting you need to visit the exhibitors company stand, accessed via the directory.

A green bar will appear above the company card which indicates that they are online and available for drop-in meetings.